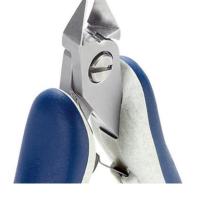

## **High Precision Cutters**

758PI 5351F

**High Precision Cutters Product Type:** 

Italy Made in:

**Description:** The 5351 is a high precision cutter belonging to the large tapered cutter family. This type

of geometry and head dimensions offer an advantage to support the cut.

The flush cutting edge is suitable to perform clean cuts with some tolerances. The 5351 is equipped with an ESD Ergo-tek handle which allows an excellent grip, suitable to environments and to components susceptible to electrostatic discharges. The blades are

hardened to 67HRC hardness.

Head Description: Large Tapered

Flush **Cutting Edges:** 

**Cutting Capacity:** Soft wire 0.2 mm-1.6 mm (32AWG-14AWG)

**Body material:** High carbon-chromium low alloy steel (100Cr6)