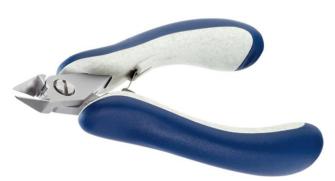

## **High Precision Cutters**

758PI 5351F

**High Precision Cutters Product Type:** 

Italy Made in:

**Description:** The 5351 is a high precision cutter belonging to the large tapered cutter family. This type

of geometry and head dimensions offer an advantage to support the cut.

The flush cutting edge is suitable to perform clean cuts with some tolerances. The 5351 is equipped with an ESD Ergo-tek handle which allows an excellent grip, suitable to environments and to components susceptible to electrostatic discharges. The blades are

hardened to 67HRC hardness.

Head Description: Large Tapered

Flush **Cutting Edges:** 

**Cutting Capacity:** Soft wire 0.2 mm-1.6 mm (32AWG-14AWG)

**Body material:** High carbon-chromium low alloy steel (100Cr6)

## Picture:

OAL **Dimensions:** 125.0 mm - 4,92 inch

Width 60.0 mm - 2,36 inch

Height 22.0 mm - 0,87 inch