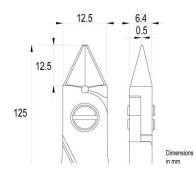

## Picture:

OAL **Dimensions:** 125.0 mm - 4,92 inch

Width 60.0 mm - 2,36 inch

Height 22.0 mm - 0,87 inch