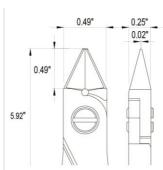

## Picture:

OAL **Dimensions:** 125.0 mm - 4,92 inch

Width 60.0 mm - 2,36 inch

Height 22.0 mm - 0,87 inch